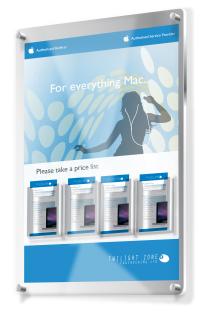

#### **Client: 3 Stores**

Creative and artwork of graphic wall for all stores. Retouching produced using Adobe Photoshop CS2

**Client:** Twilight Zone Engineering (Authorised Apple dealer)

Creative and artwork of various POS, and instore promotional material

#### Client: Twilight Zone Engineering

Rebrand design and illustrations for clients store rebuild. Illustrations visualised using Illustrator CS5.