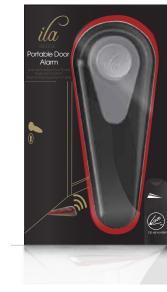

#### Client: Ila

Conceptual design, pack creation, visualisation including cutterguide for both outter and inner pack and artworked