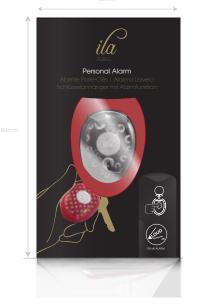

#### Client: Ila

Conceptual design, pack creation, visualisation including cutterguide for both outter and inner pack and artworked