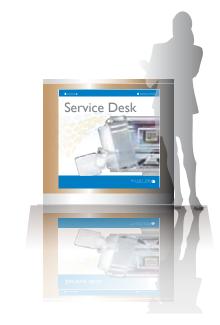

#### **Client: 3 Stores**

Creative and artwork of graphic wall for all stores. Retouching produced using Adobe Photoshop CS2

**Client:** Twilight Zone Engineering (Authorised Apple dealer)

Creative and artwork of various POS, and instore promotional material

#### Client: Twilight Zone Engineering

Rebrand design and illustrations for clients store rebuild. Illustrations visualised using Illustrator CS5.