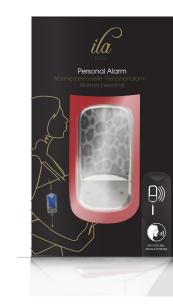

#### Client: Ila

Conceptual design, pack creation, visualisation including cutterguide for both outter and inner pack and artworked