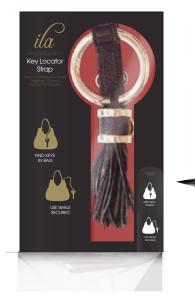

#### Client: Ila

Conceptual design, pack creation, visualisation including cutterguide for both outter and inner pack and artworked